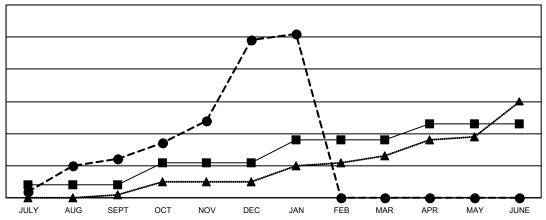

## GOALS AND ACTUAL NEW CLUBS CUMULATIVE

- - CURRENT YEAR GOALS FOR NEW CLUBS
- CURRENT YEAR ACTUAL NEW CLUBS
- ▲ LAST YEAR ACTUAL NEW CLUBS