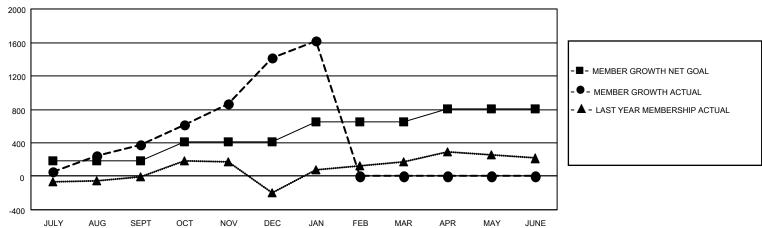

## Multiple District 404

Results as of: 1/31/2021

**LOCATION: NIGERIA** 

| Clubs                 |               |           |               | Members               |                           |                         |                                                    |  |
|-----------------------|---------------|-----------|---------------|-----------------------|---------------------------|-------------------------|----------------------------------------------------|--|
| RESULTS FOR 2020-2021 |               |           |               | RESULTS FOR 2020-2021 |                           |                         |                                                    |  |
| QUARTER               | NEW CLUB GOAL | NEW CLUBS | DROPPED CLUBS | QUARTER <sup>N</sup>  | MEMBER GROWTH NET<br>GOAL | MEMBER GROWTH<br>ACTUAL | DROPPED<br>MEMBERS ACTUAL<br>(including transfers) |  |
| JULY/AUG/SEPT         | 4             | 12        | 1             | JULY/AUG/SEP          | T 180                     | 699                     | 289                                                |  |
| OCT/NOV/DEC           | 7             | 37        | 0             | OCT/NOV/DEC           | 235                       | 1,787                   | 722                                                |  |
| JAN/FEB/MAR           | 7             | 2         | 1             | JAN/FEB/MAR           | 235                       | 278                     | 71                                                 |  |
| APR/MAY/JUNE          | 5             | 0         | 0             | APR/MAY/JUNE          | 160                       | 0                       | 0                                                  |  |

## GOALS AND ACTUAL MEMBERS CUMULATIVE

| DROPPED CLUBS: 2             |       | 272 CLUBS OF 370 ADDED 1 OR MORE | GENDER DISTRIBUTION             |                |     |
|------------------------------|-------|----------------------------------|---------------------------------|----------------|-----|
|                              |       | NEW MEMBERS                      | MALE                            | 5,309 (57.84%) |     |
| DROPPED MEMBERS              |       |                                  | FEMALE                          | 3,870 (42.16%) |     |
| DECEASED                     | 28    | CLICK HERE FOR CUMULATIVE        | TOTAL FAMILY UNIT MEMBERS       |                | 843 |
| CLUB CANCELLED 0 OTHER 1,053 |       | MEMBERSHIP DATA                  | FAMILY MEMBERS PAYING HALF DUES |                | 485 |
| TOTAL                        | 1,081 |                                  | 5023                            |                |     |